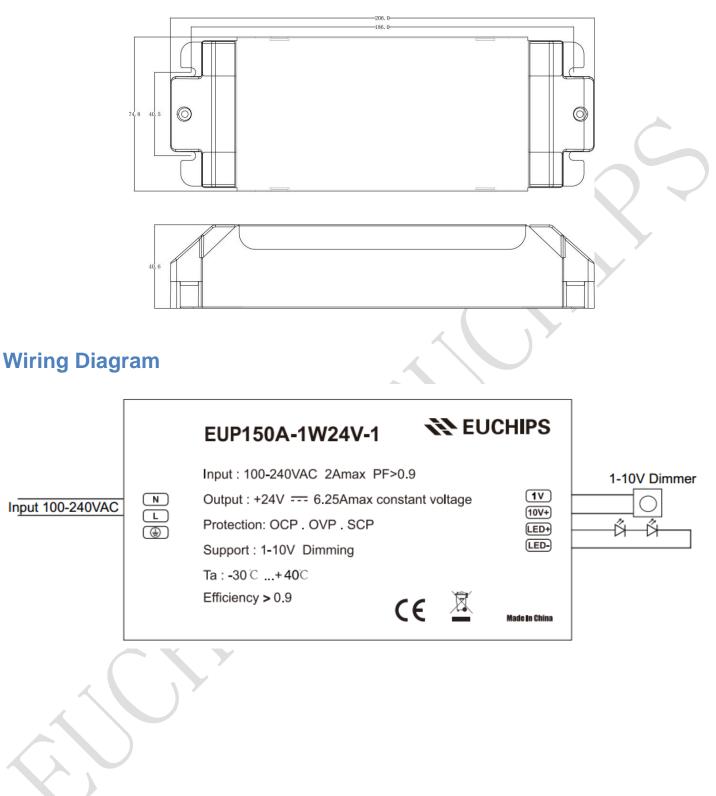

#### **Technical Parameters**

| Model      |                    | EUP150A-1W24V-1                                          |
|------------|--------------------|----------------------------------------------------------|
| Output     | Voltage            | 24V                                                      |
|            | Current            | 6.25A                                                    |
|            | Power              | 150W                                                     |
|            | Voltage Accuracy   | ±5%                                                      |
|            | R & N (Max)        | 200mVp-p                                                 |
|            | Channels           | 1                                                        |
| Input      | Voltage            | 100–240VAC                                               |
|            | Frequency          | 50/60Hz                                                  |
|            | Power Factor (Typ) | ≥0.9                                                     |
|            | Efficiency(Typ)    | 90%                                                      |
|            | Current            | 2Amax@100VAC                                             |
|            | Inrush Current     | 30A@230VAC                                               |
| Protection | Over Current       | Hiccup mode, recovers after fault condition is removed   |
|            | Short Circuit      | Hiccup mode, recovers after fault condition is removed   |
|            | Over Voltage       | Close output, recovers automatically after fault removed |
| Function   | Dimming            | 1-10V dimming (Passive or active)                        |
| Others     | Dimension          | 206*75*40 mm(L*W*H)                                      |
|            | G.W                | 710g                                                     |
|            | Working temp.      | -30℃ ~ 40℃                                               |
|            | Relative humidity  | 20~90% RH                                                |

### **Dimension(mm)**