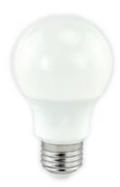

## **Light Source Specification**

| Type :         | LED A60 / A70 E27          |
|----------------|----------------------------|
| Voltage :      | 220V                       |
| Power :        | 7W-19W                     |
| Lamp Life :    | 10,000-25,000 Hrs.         |
| Color Temp :   | 2700K-6500K                |
| Luminus Flux : | 500-1850 lm.               |
| Beam Angle :   | 120 Degree                 |
| CRI :          | 80-90                      |
| Dimmable :     | No (Dimmable is optional.) |
| Accessories :  | -                          |