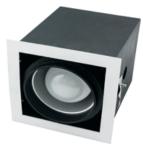

## **Fixture Specification**

Product Code: SNOOT-E1

Description : Steel body&trim / Aluminum ring. Sand white powder coating. Sand reflector. Adjustable downlight. Suitable for recessed T-bar or concealed ceiling. Available in white.

Dimension : W: 130 mm. \*L: 130 mm. \*H: 150 mm.

Cut Hole: W: 120 mm. \*L: 120 mm.

IP Rating: IP20